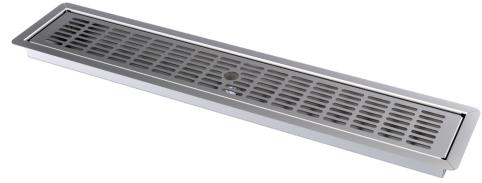

## **WITHOUT GLASS RINSE**

| SPECIFICATION |                                                                                                                                                         |  |
|---------------|---------------------------------------------------------------------------------------------------------------------------------------------------------|--|
| Material      | - 1.2mm Stainless steel.                                                                                                                                |  |
| Drip tray     | <ul> <li>Fully integrate jug rinser Watermark approved. (GR Models only)</li> <li>Stainless steel drip tray.</li> <li>1/2" BSP drain spigot.</li> </ul> |  |

|           | DRIP TRAY      |                 |  |
|-----------|----------------|-----------------|--|
|           | Product Code   | Dimensions (mm) |  |
|           | SBM-DT-0300    | 330x130x28      |  |
| SBM-DT/GR | SBM-DT-0600    | 630x130x28      |  |
| ,         | SBM-DT-0900    | 930x130x28      |  |
|           | SBM-DT-GR-0300 | 330x180x28      |  |
|           | SBM-DT-GR-0600 | 630x180x28      |  |