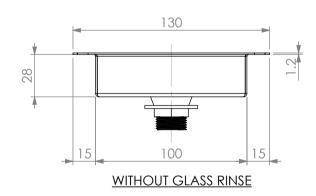

## **WITHOUT GLASS RINSE**

| SPECIFICATION |                                                                                                                                                         |  |
|---------------|---------------------------------------------------------------------------------------------------------------------------------------------------------|--|
| Material      | - 1.2mm Stainless steel.                                                                                                                                |  |
| Drip tray     | <ul> <li>Fully integrate jug rinser Watermark approved. (GR Models only)</li> <li>Stainless steel drip tray.</li> <li>1/2" BSP drain spigot.</li> </ul> |  |

|           | DRIP TRAY      |                 |  |
|-----------|----------------|-----------------|--|
|           | Product Code   | Dimensions (mm) |  |
|           | SBM-DT-0300    | 330x130x28      |  |
| SBM-DT/GR | SBM-DT-0600    | 630x130x28      |  |
| ,         | SBM-DT-0900    | 930x130x28      |  |
|           | SBM-DT-GR-0300 | 330x180x28      |  |
|           | SBM-DT-GR-0600 | 630x180x28      |  |