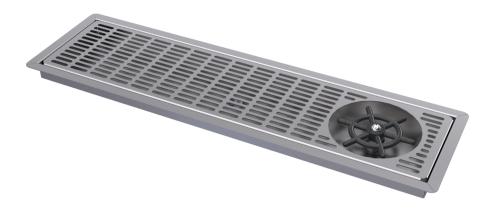

## WMTS.101 WM-040293 SIMPLY STAINLESS Model Number : SBM-DT-GR

**WITH GLASS RINSE** 

|           | DRIP TRAY      |                 |  |
|-----------|----------------|-----------------|--|
|           | Product Code   | Dimensions (mm) |  |
|           | SBM-DT-0300    | 330x130x28      |  |
| SBM-DT/GR | SBM-DT-0600    | 630x130x28      |  |
| ,         | SBM-DT-0900    | 930x130x28      |  |
|           | SBM-DT-GR-0300 | 330x180x28      |  |
|           | SBM-DT-GR-0600 | 630x180x28      |  |