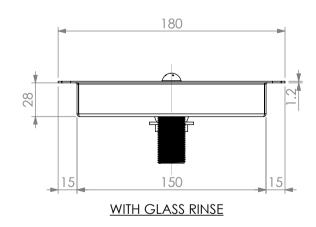

## WMTS.101 WM-040293 SIMPLY STAINLESS Model Number : SBM-DT-GR

**WITH GLASS RINSE** 

|           | DRIP TRAY      |                 |  |
|-----------|----------------|-----------------|--|
|           | Product Code   | Dimensions (mm) |  |
|           | SBM-DT-0300    | 330x130x28      |  |
| SBM-DT/GR | SBM-DT-0600    | 630x130x28      |  |
| ,         | SBM-DT-0900    | 930x130x28      |  |
|           | SBM-DT-GR-0300 | 330x180x28      |  |
|           | SBM-DT-GR-0600 | 630x180x28      |  |